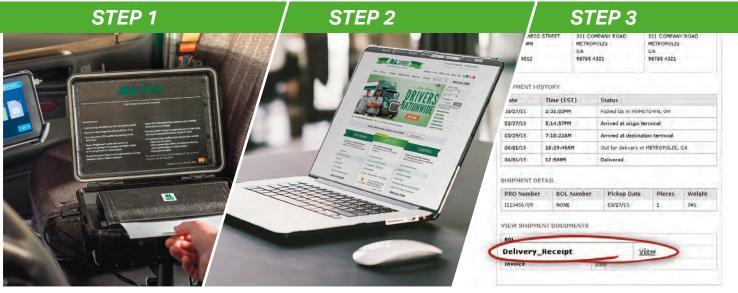

### Here's How it Works...

Driver scans Delivery Receipt at the time of delivery.

Login to MyRLC at rlc.com, enter the PRO # in Shipment Tracing.

Click "View" next to "Delivery Receipt" (near the bottom of the page).