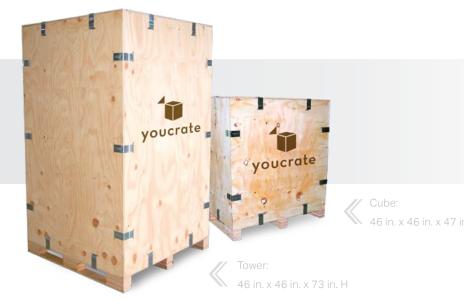

### **How It Works**

- 1. Order: Select the crate size that fits your needs.
  - Cube: 46" x 46" x 47"
  - Tower: 46" x 46" x 73"
- 2. Receive: We deliver the crate to your home or office.
- **3. Pack:** Securely pack your items within the crate.
- **4. Ship:** Once packed, we'll retrieve the crate and ship it to your chosen destination.
- 5. Arrival: Your packed You Crate will arrive safely and securely at the specified destination.