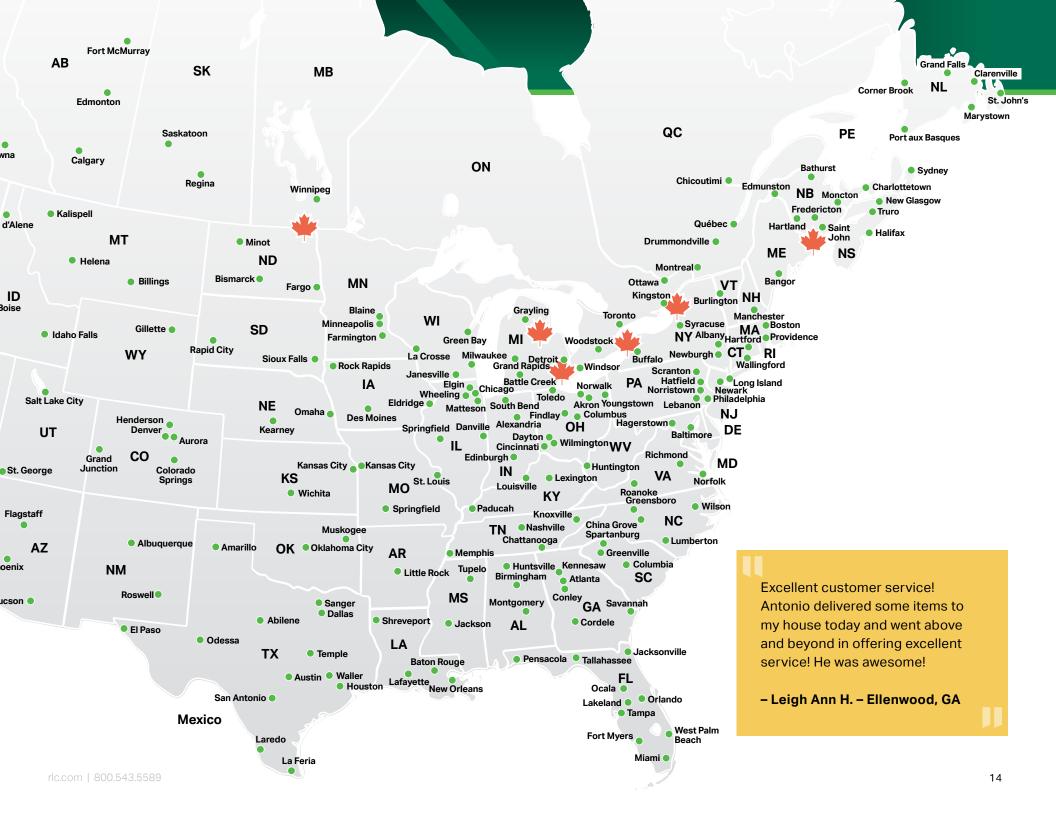

# **COVERAGE MAP** »

CARRIER

Vancouver

Tacoma WA

OR

Umatilla

Kelov

Coeur

Victoria Arlington

Portland

Eugene

Medford

Seattle ●

R+L Carriers freight and logistics services are not only domestic to the United States; we also serve Mexico, Canada, Puerto Rico, the Dominican Republic and the Caribbean Islands. We maintain over 100 nationwide service centers, as well as multiple Canada gateways to facilitate cross-border shipments.

Blaine, WA – Pacific Hwy., BC

Pembina, ND – Emerson, MB

Port Huron, MI – Sarnia, ON

Buffalo, NY – Fort Erie, ON

Champlain, NY – Lacolle, QC

Calais, ME - St. Stephen, NB

Montreal

Saint John

Detroit, MI - Windsor, ON

**U.S. Service** 

Ports

Center

Arlington

Janesville

Detroit

Detroit

Buffalo

Albany Manchester

| shipments.                                         |                                         | Redding                                                                           |                                |
|----------------------------------------------------|-----------------------------------------|-----------------------------------------------------------------------------------|--------------------------------|
|                                                    | San Franc<br>Sa                         | Sacramento<br>Benicia<br>isco<br>Oakland<br>n Jose<br>Ceres                       | °<br>NV                        |
| <ul> <li>Gateway</li> <li>Service Cente</li> </ul> | r Locations                             | <ul> <li>Fresno</li> <li>CA</li> <li>Bakersfield</li> <li>San Fernando</li> </ul> | Las Vegas                      |
|                                                    | Canada<br>Service Center                | Los Angeles                                                                       | Irwindale<br>Fontana<br>Maheim |
| Pacific Hwy., BC<br>– Emerson, MB                  | Vancouver<br>Winnipeg                   | San Diego                                                                         | Ph                             |
| Vindsor, ON<br>11 – Sarnia, ON<br>Fort Erie, ON    | Windsor<br>Toronto (HAZMAT (<br>Toronto | Crossing)                                                                         | Ţ                              |