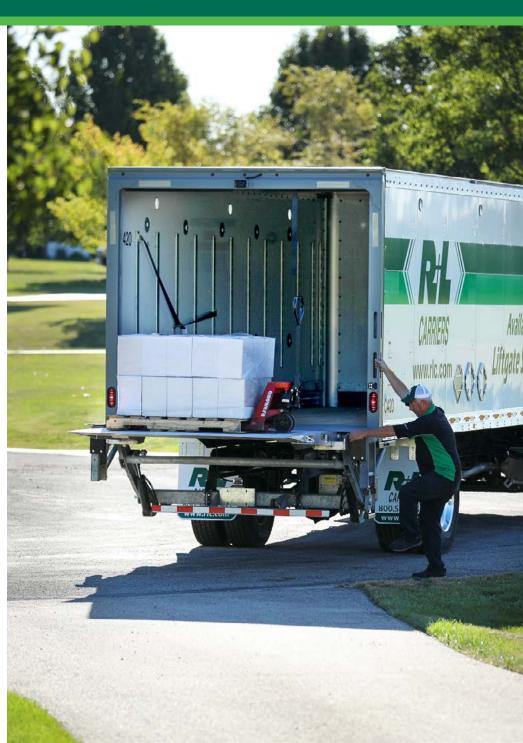

# LIFTGATE SERVICES »

Whether you're a residential customer or a business without a loading dock, R+L Carriers' **Liftgate Shipping Service** has you covered!

A **liftgate** is a hydraulic platform installed on the rear of a truck, enabling **easy and safe** loading and unloading of heavy items.

It eliminates the need for a loading dock or additional equipment, making it the **perfect solution for residences or businesses** lacking such facilities.

Visit rlc.com/Liftgate to Learn More

Shout out to the truck drivers still getting it done. **R+L Carriers** brings our coffee shipments and we appreciate them and our driver more than they know.