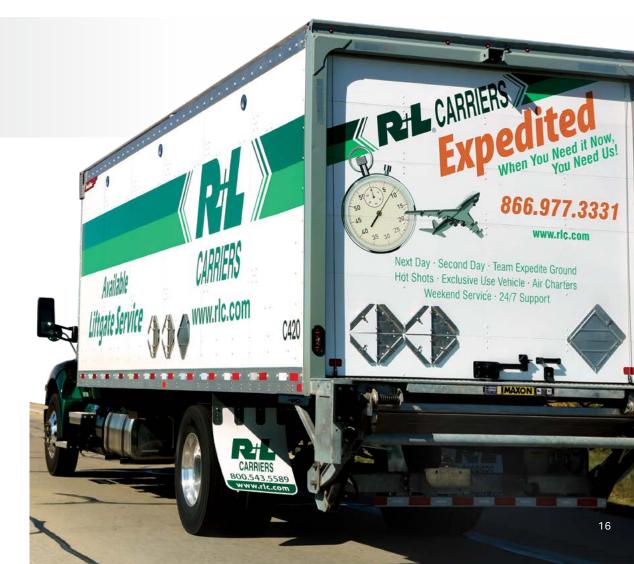

# LIFTGATE SERVICES »

Whether you're a residential customer or a business without a loading dock, R+L Carriers' **Liftgate Shipping Service** has you covered!

A **liftgate** is a hydraulic platform installed on the rear of a truck, enabling **easy and safe** loading and unloading of heavy items.

It eliminates the need for a loading dock or additional equipment, making it the **perfect solution for residences or businesses** lacking such facilities.

Visit rlc.com/Liftgate to Learn More

Shout out to the truck drivers still getting it done. **R+L Carriers** brings our coffee shipments and we appreciate them and our driver more than they know.