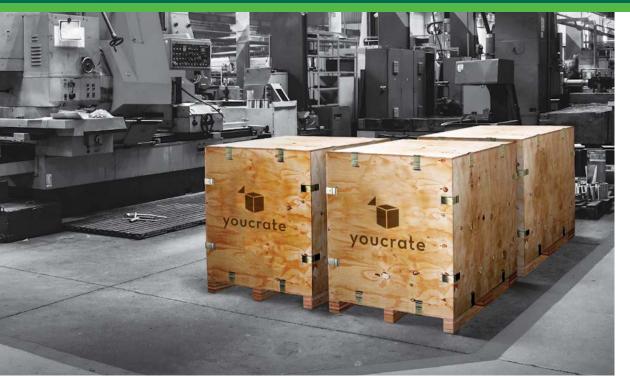

# YOU CRATE »

Whether you are shipping across the country or need a storage solution, with **You Crate**, you set the pace of the move, load and unload of your commercial or residential shipment.

YouCrate.com | 877.558.2580

### **How It Works**

- 1. Order: Select the crate size that fits your needs.
  - Cube: 46" x 46" x 47"
  - Tower: 46" x 46" x 73"
- 2. Receive: We deliver the crate to your home or office.
- **3. Pack:** Securely pack your items within the crate.
- **4. Ship:** Once packed, we'll retrieve the crate and ship it to your chosen destination.
- 5. Arrival: Your packed You Crate will arrive safely and securely at the specified destination.