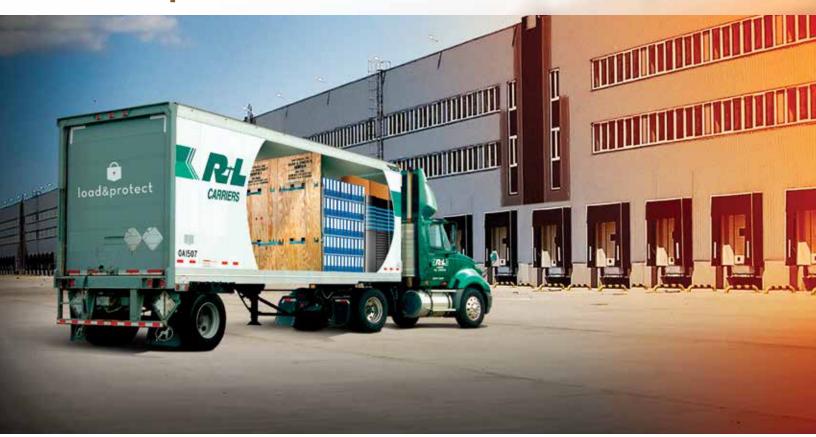

## COMMERCIAL + RESIDENTIAL SHIPPING

R+L Carriers' **Load & Protect** is an additional layer of protection for your cargo while in transit. Ideal for high-value shipments, as this service eliminates handling, which provides the advantage of claims reduction.

## **Benefits**

With Load & Protect Service, your items remain intact and secure within the same trailer from pickup, until final destination. Load & Protect utilizes a custom, tamper-resistant bulkhead and security ID tag that links you directly to your shipment for complete visibility.

- **Protect** Reduce potential damage while minimizing cargo claims
- **Control** Load your own shipment and determine how your items are packed
- Security + Peace of Mind ID tag ensures security during transit