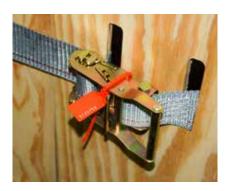

## **Benefits**

With Load & Protect Service, your items remain intact and secure within the same trailer from pickup, until final destination. Load & Protect utilizes a custom, tamper-resistant bulkhead and security ID tag that links you directly to your shipment for complete visibility.

Call or visit us online for more information about our convenient and reliable solutions to safely crate and ship your valuables.

Unique, security ID tag